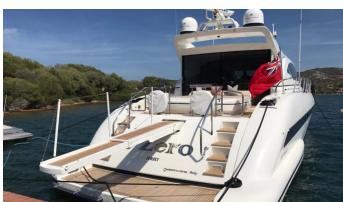

# 7 ZERO

Yacht Charter Details for '7 Zero', the 22m Superyacht built by Overmarine

**SPECIFICATIONS** 

LENGTH 22m / 72'2

BEAM DRAFT 5.6m / 18'4 1.3m / 4'3

YEAR REFIT 2007

CRUISING SPEED 0 Knots

ACCOMMODATION

### 7 ZERO YACHT CHARTER

Superyacht 7 ZERO was built in 2007 by Overmarine. She is a 22m / 72'2 motor yacht with exterior design by . 7 Zero offers accommodation for up to 6 guests in 3 cabins with additional room for her crew of 2. She features a variety of amenities to ensure comfortable charter vacations. She also carries an impressive collection of toys as listed below.