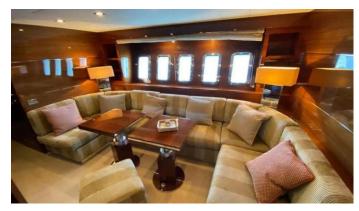

### 7 ZERO YACHT CHARTER

Superyacht 7 ZERO was built in 2007 by Overmarine. She is a 22m / 72'2 motor yacht with exterior design by . 7 Zero offers accommodation for up to 6 guests in 3 cabins with additional room for her crew of 2. She features a variety of amenities to ensure comfortable charter vacations. She also carries an impressive collection of toys as listed below.

### 7 ZERO AMENITIES & TOYS

Stabilizers Underway

Wi-Fi

Swimming Platform

At-Anchor Stabilizers

Sunpads

Air Conditioning

For a full up-to-date list of leisure facilities or amenities onboard Motor Yacht 7 Zero please contact your Yacht Charter Broker prior to booking your vacation. If there is a particular water toy that you would like, but it is not listed, then it may be possible to rent this equipment for you.