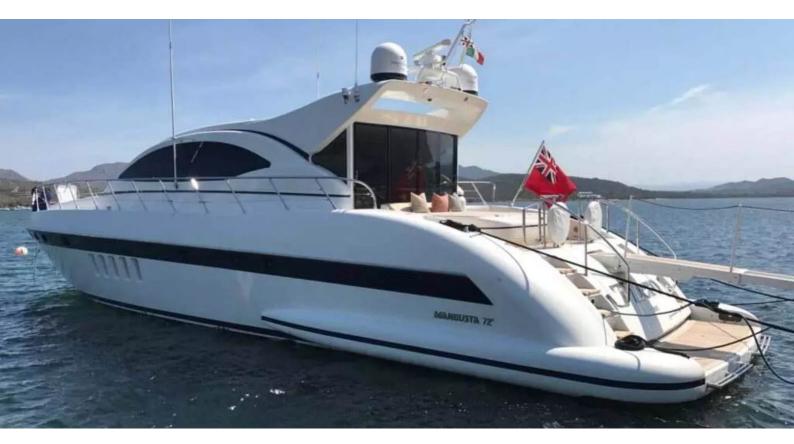

# 7 ZERO

Yacht Charter Details for '7 Zero', the 22m Superyacht built by Overmarine

**SPECIFICATIONS** 

LENGTH 22m / 72'2

BEAM DRAFT 5.6m / 18'4 1.3m / 4'3

YEAR REFIT 2007

CRUISING SPEED 0 Knots

ACCOMMODATION

### 7 ZERO YACHT CHARTER

Superyacht 7 ZERO was built in 2007 by Overmarine. She is a 22m / 72'2 motor yacht with exterior design by . 7 Zero offers accommodation for up to 6 guests in 3 cabins with additional room for her crew of 2. She features a variety of amenities to ensure comfortable charter vacations. She also carries an impressive collection of toys as listed below.