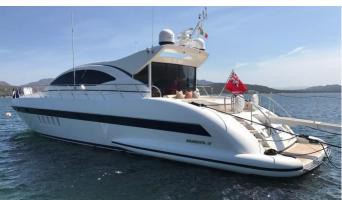

# 7 ZERO

Yacht Charter Details for '7 Zero', the 22m Superyacht built by Overmarine

**SPECIFICATIONS** 

LENGTH 22m / 72'2

BEAM DRAFT 5.6m / 18'4 1.3m / 4'3

YEAR REFIT 2007

CRUISING SPEED 0 Knots

ACCOMMODATION

### 7 ZERO YACHT CHARTER

Superyacht 7 ZERO was built in 2007 by Overmarine. She is a 22m / 72'2 motor yacht with exterior design by . 7 Zero offers accommodation for up to 6 guests in 3 cabins with additional room for her crew of 2. She features a variety of amenities to ensure comfortable charter vacations. She also carries an impressive collection of toys as listed below.