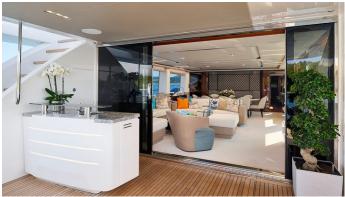

### **VON B YACHT CHARTER**

Superyacht VON B was built in 2019 by Princess. She is a 29.22m / 95'10 Princess 30M motor yacht with exterior design by , Bernard Olesinski & Princess and interior styling by & Princess . Von B offers accommodation for up to 10 guests in 5 cabins with additional room for her crew of 5. She features a variety of amenities to ensure comfortable charter vacations. She also carries an impressive collection of toys as listed below.

### **VON B AMENITIES & TOYS**

For a full up-to-date list of leisure facilities or amenities onboard Motor Yacht Von B please contact your Yacht Charter Broker prior to booking your vacation. If there is a particular water toy that you would like, but it is not listed, then it may be possible to rent this equipment for you.