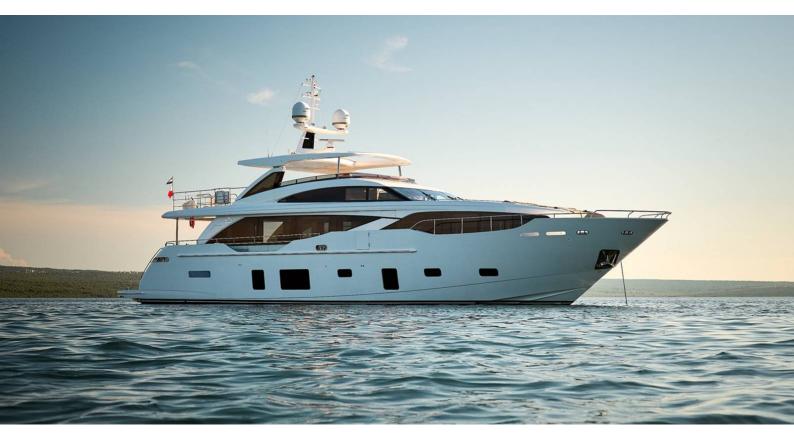

# **VON B**

Yacht Charter Details for 'Von B', the 29.22m Superyacht built by Princess

**SPECIFICATIONS** 

LENGTH

29.22m / 95'10

BEAM DRAFT 7.05m / 23'2 2.08m / 6'10

YEAR REFIT

2019

### **VON B YACHT CHARTER**

Superyacht VON B was built in 2019 by Princess. She is a 29.22m / 95'10 Princess 30M motor yacht with exterior design by , Bernard Olesinski & Princess and interior styling by & Princess . Von B offers accommodation for up to 10 guests in 5 cabins with additional room for her crew of 5. She features a variety of amenities to ensure comfortable charter vacations. She also carries an impressive collection of toys as listed below.