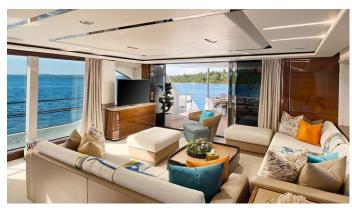

### **VON B YACHT CHARTER**

Superyacht VON B was built in 2019 by Princess. She is a 29.22m / 95'10 Princess 30M motor yacht with exterior design by , Bernard Olesinski & Princess and interior styling by & Princess . Von B offers accommodation for up to 10 guests in 5 cabins with additional room for her crew of 5. She features a variety of amenities to ensure comfortable charter vacations. She also carries an impressive collection of toys as listed below.

### **VON B AMENITIES & TOYS**

For a full up-to-date list of leisure facilities or amenities onboard Motor Yacht Von B please contact your Yacht Charter Broker prior to booking your vacation. If there is a particular water toy that you would like, but it is not listed, then it may be possible to rent this equipment for you.