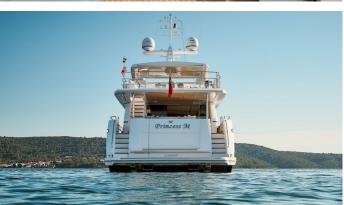

# **VON B**

Yacht Charter Details for 'Von B', the 29.22m Superyacht built by Princess

**SPECIFICATIONS** 

LENGTH

29.22m / 95'10

BEAM DRAFT 7.05m / 23'2 2.08m / 6'10

YEAR REFIT

2019

### **VON B YACHT CHARTER**

Superyacht VON B was built in 2019 by Princess. She is a 29.22m / 95'10 Princess 30M motor yacht with exterior design by , Bernard Olesinski & Princess and interior styling by & Princess . Von B offers accommodation for up to 10 guests in 5 cabins with additional room for her crew of 5. She features a variety of amenities to ensure comfortable charter vacations. She also carries an impressive collection of toys as listed below.