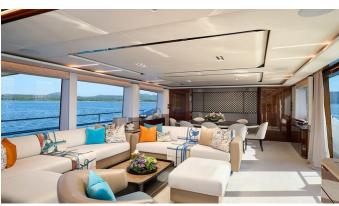

### **VON B YACHT CHARTER**

Superyacht VON B was built in 2019 by Princess. She is a 29.22m / 95'10 Princess 30M motor yacht with exterior design by , Bernard Olesinski & Princess and interior styling by & Princess . Von B offers accommodation for up to 10 guests in 5 cabins with additional room for her crew of 5. She features a variety of amenities to ensure comfortable charter vacations. She also carries an impressive collection of toys as listed below.

### **VON B AMENITIES & TOYS**

For a full up-to-date list of leisure facilities or amenities onboard Motor Yacht Von B please contact your Yacht Charter Broker prior to booking your vacation. If there is a particular water toy that you would like, but it is not listed, then it may be possible to rent this equipment for you.