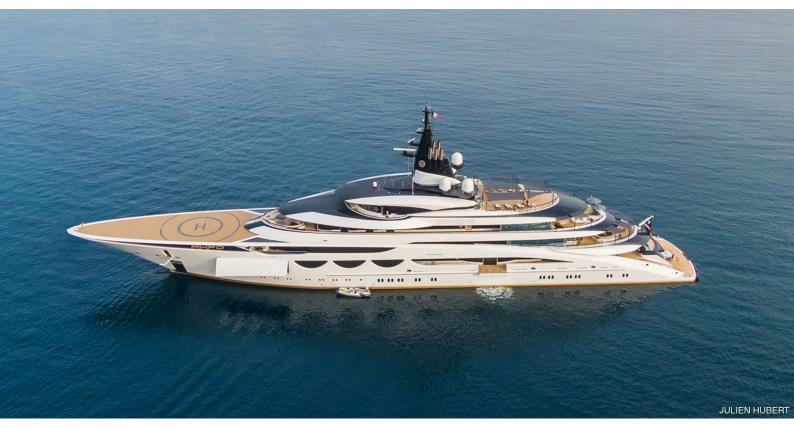

### AHPO YACHT CHARTER

Superyacht AHPO was built in 2021 by Lurssen. She is a 115.1m / 377'7 Custom motor yacht with exterior design by Nuvolari Lenard and interior styling by Nuvolari Lenard . Ahpo offers accommodation for up to 16 guests in 8 cabins with additional room for her crew of 39. She features a variety of amenities to ensure comfortable charter vacations, including, Air Conditioning, Beach Club, Elevator / Lift, GYM, Helipad, Jacuzzi (on deck), Spa, Tender Garage, Underwater Lights, At Anchor Stabilizers, BBQ, Beauty Salon, Cinema, Swimming Pool, Dance Floor, Outdoor Shower, Piano, Sauna, Sun Deck, Sunpads & Swimming Platform. She also carries an impressive collection of toys as listed below.