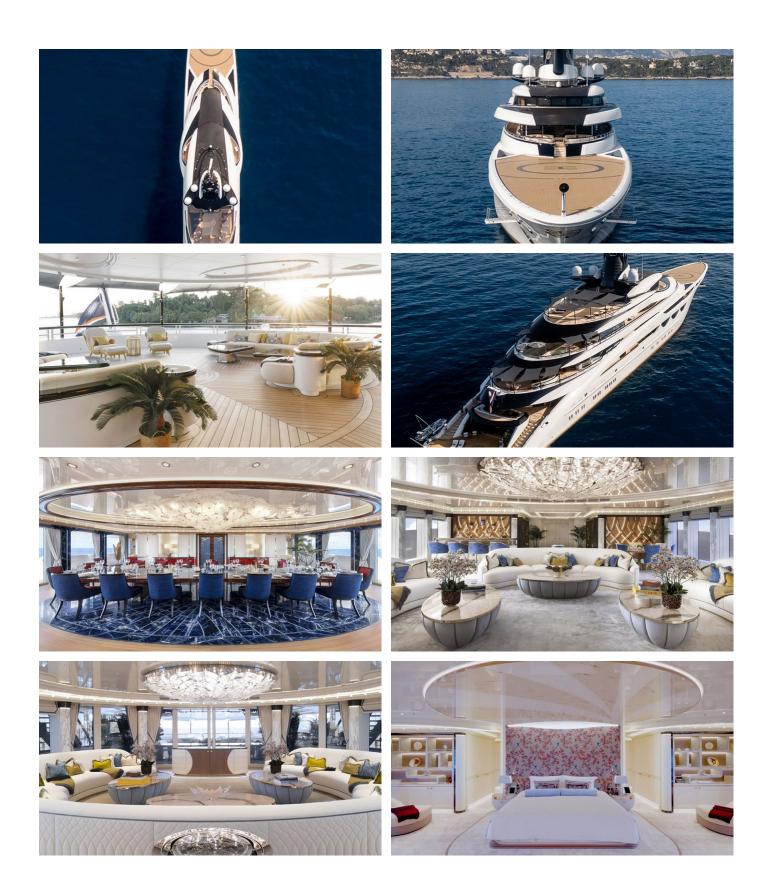

### AHPO YACHT CHARTER

Superyacht AHPO was built in 2021 by Lurssen. She is a 115.1m / 377'7 Custom motor yacht with exterior design by Nuvolari Lenard and interior styling by Nuvolari Lenard . Ahpo offers accommodation for up to 16 guests in 8 cabins with additional room for her crew of 39. She features a variety of amenities to ensure comfortable charter vacations, including, Air Conditioning, Beach Club, Elevator / Lift, GYM, Helipad, Jacuzzi (on deck), Spa, Tender Garage, Underwater Lights, At Anchor Stabilizers, BBQ, Beauty Salon, Cinema, Swimming Pool, Dance Floor, Outdoor Shower, Piano, Sauna, Sun Deck, Sunpads & Swimming Platform. She also carries an impressive collection of toys as listed below.