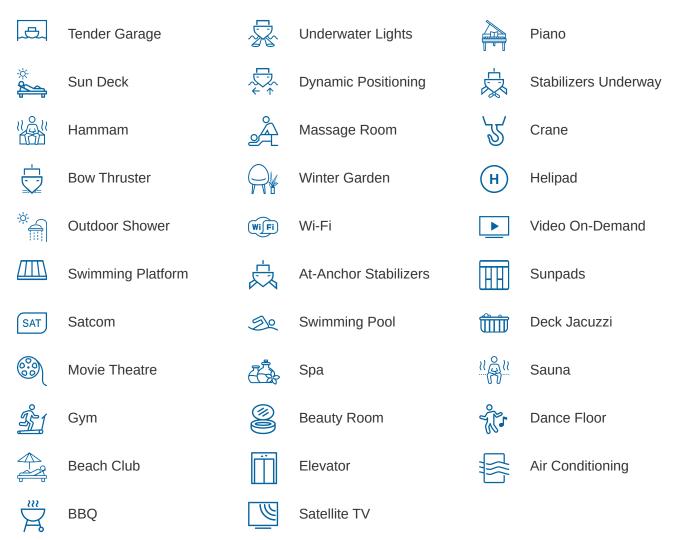

# AHPO AMENITIES & TOYS

For a full up-to-date list of leisure facilities or amenities onboard Motor Yacht Ahpo please contact your Yacht Charter Broker prior to booking your vacation. If there is a particular water toy that you would like, but it is not listed, then it may be possible to rent this equipment for you.

MORE TENDERS, TOYS & YACHT AMMENITIES INFO: