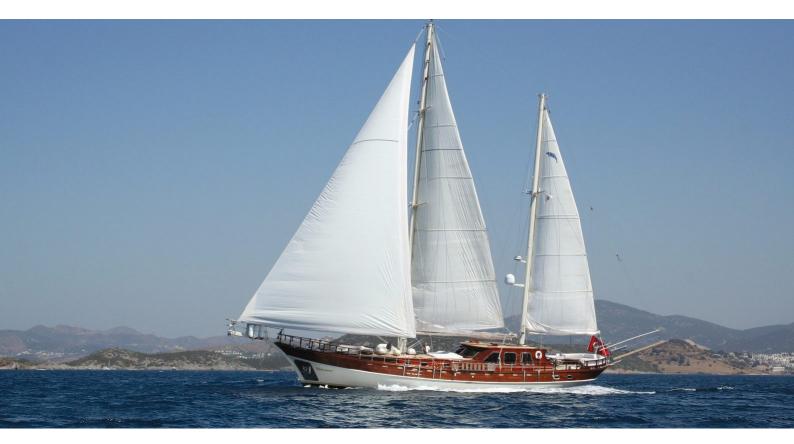

# WHITE GOOSE

Yacht Charter Details for 'White Goose', the 23.9m Superyacht built by Bodrum Shipyard

**SPECIFICATIONS** 

**LENGTH** 23.9m / 78'5

BEAM DRAFT 6.6m / 21'8 2.68m / 8'10

YEAR REFIT 2011 2017

CRUISING SPEED 12 Knots **ACCOMMODATION** 

### WHITE GOOSE YACHT CHARTER

Superyacht WHITE GOOSE was built in 2011 by Bodrum Shipyard. She is a 23.9m / 78'5 sail yacht with exterior design by . White Goose offers accommodation for up to 6 guests in 3 cabins with additional room for her crew of 4. She features a variety of amenities to ensure comfortable charter vacations, including, Air Conditioning & Bow Thruster. She also carries an impressive collection of toys as listed below.