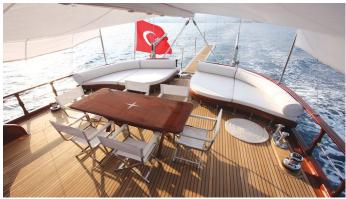

# WHITE GOOSE

Yacht Charter Details for 'White Goose', the 23.9m Superyacht built by Bodrum Shipyard

**SPECIFICATIONS** 

**LENGTH** 23.9m / 78'5

BEAM DRAFT 6.6m / 21'8 2.68m / 8'10

YEAR REFIT 2011 2017

CRUISING SPEED 12 Knots **ACCOMMODATION** 

GUESTS CABINS CREW

6 3 4

CABIN CONFIGURATION

1 Master 1 VIP

1 Twin

**CHARTER RATES** 

SUMMER

from

€12,600 / week + expenses

Details correct as of 30 May, 2025

FOR MORE INFORMATION:



or SCAN OR CODE





















MORE PHOTOS, VIDEO OR INTERACTIVE DECK PLANS:







CLICK HERE



### WHITE GOOSE YACHT CHARTER

Superyacht WHITE GOOSE was built in 2011 by Bodrum Shipyard. She is a 23.9m / 78'5 sail yacht with exterior design by . White Goose offers accommodation for up to 6 guests in 3 cabins with additional room for her crew of 4. She features a variety of amenities to ensure comfortable charter vacations, including, Air Conditioning & Bow Thruster. She also carries an impressive collection of toys as listed below.

#### WHITE GOOSE AMENITIES & TOYS



#### **Bow Thruster**



## Air Conditioning

For a full up-to-date list of leisure facilities or amenities onboard Sail Yacht White Goose please contact your Yacht Charter Broker prior to booking your vacation. If there is a particular wat