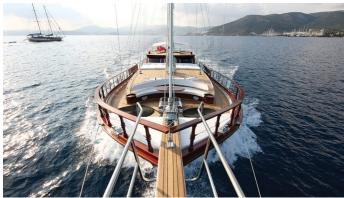

### WHITE GOOSE YACHT CHARTER

Superyacht WHITE GOOSE was built in 2011 by Bodrum Shipyard. She is a 23.9m / 78'5 sail yacht with exterior design by . White Goose offers accommodation for up to 6 guests in 3 cabins with additional room for her crew of 4. She features a variety of amenities to ensure comfortable charter vacations, including, Air Conditioning & Bow Thruster. She also carries an impressive collection of toys as listed below.