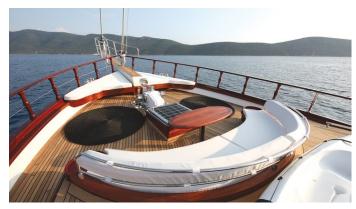

# WHITE GOOSE

Yacht Charter Details for 'White Goose', the 23.9m Superyacht built by Bodrum Shipyard

**SPECIFICATIONS** 

**LENGTH** 23.9m / 78'5

BEAM DRAFT 6.6m / 21'8 2.68m / 8'10

YEAR REFIT 2011 2017

CRUISING SPEED 12 Knots **ACCOMMODATION** 

GUESTS CABINS CREW

6 3 4

CABIN CONFIGURATION

1 Master 1 VIP

1 Twin

**CHARTER RATES** 

SUMMER

from

€12,600 / week + expenses

Details correct as of 30 May, 2025

FOR MORE INFORMATION:



or SCAN OR CODE





















MORE PHOTOS, VIDEO OR INTERACTIVE DECK PLANS:







CLICK HERE



### WHITE GOOSE YACHT CHARTER

Superyacht WHITE GOOSE was built in 2011 by Bodrum Shipyard. She is a 23.9m / 78'5 sail yacht with exterior design by . White Goose offers accommodation for up to 6 guests in 3 cabins with additional room for her crew of 4. She features a variety of amenities to ensure comfortable charter vacations, including, Air Conditioning & Bow Thruster. She also carries an impressive collection of toys as listed below.

#### WHITE GOOSE AMENITIES & TOYS



#### **Bow Thruster**



## Air Conditioning

For a full up-to-date list of leisure facilities or amenities onboard Sail Yacht White Goose please contact your Yacht Charter Broker prior to booking your vacation. If there is a particular