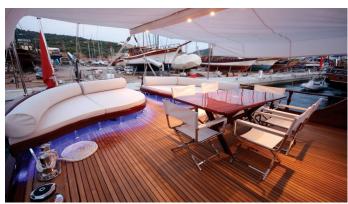

### WHITE GOOSE YACHT CHARTER

Superyacht WHITE GOOSE was built in 2011 by Bodrum Shipyard. She is a 23.9m / 78'5 sail yacht with exterior design by . White Goose offers accommodation for up to 6 guests in 3 cabins with additional room for her crew of 4. She features a variety of amenities to ensure comfortable charter vacations, including, Air Conditioning & Bow Thruster. She also carries an impressive collection of toys as listed below.