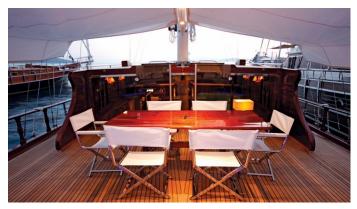

### WHITE GOOSE YACHT CHARTER

Superyacht WHITE GOOSE was built in 2011 by Bodrum Shipyard. She is a 23.9m / 78'5 sail yacht with exterior design by . White Goose offers accommodation for up to 6 guests in 3 cabins with additional room for her crew of 4. She features a variety of amenities to ensure comfortable charter vacations, including, Air Conditioning & Bow Thruster. She also carries an impressive collection of toys as listed below.