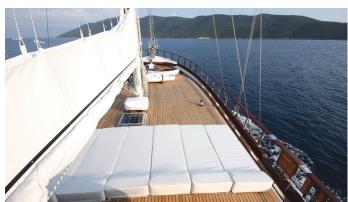

# WHITE GOOSE

Yacht Charter Details for 'White Goose', the 23.9m Superyacht built by Bodrum Shipyard

**SPECIFICATIONS** 

**LENGTH** 23.9m / 78'5

BEAM DRAFT 6.6m / 21'8 2.68m / 8'10

YEAR REFIT 2011 2017

CRUISING SPEED 12 Knots **ACCOMMODATION** 

GUESTS CABINS CREW

6 3 4

CABIN CONFIGURATION

1 Master 1 VIP

1 Twin

**CHARTER RATES** 

SUMMER

from

€12,600 / week + expenses

Details correct as of 30 May, 2025

FOR MORE INFORMATION:



or SCAN OR CODE





















MORE PHOTOS, VIDEO OR INTERACTIVE DECK PLANS:







CLICK HERE



### WHITE GOOSE YACHT CHARTER

Superyacht WHITE GOOSE was built in 2011 by Bodrum Shipyard. She is a 23.9m / 78'5 sail yacht with exterior design by . White Goose offers accommodation for up to 6 guests in 3 cabins with additional room for her crew of 4. She features a variety of amenities to ensure comfortable charter vacations, including, Air Conditioning & Bow Thruster. She also carries an impressive collection of toys as listed below.

#### WHITE GOOSE AMENITIES & TOYS



#### **Bow Thruster**



## Air Conditioning

For a full up-to-date list of leisure facilities or amenities onboard Sail Yacht White Goose please contact your Yacht Charter Broker prior to booking your vacation. If there is a particular w