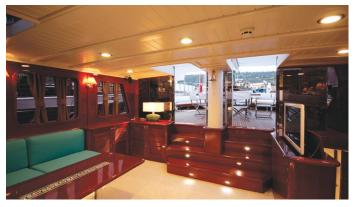

### WHITE GOOSE YACHT CHARTER

Superyacht WHITE GOOSE was built in 2011 by Bodrum Shipyard. She is a 23.9m / 78'5 sail yacht with exterior design by . White Goose offers accommodation for up to 6 guests in 3 cabins with additional room for her crew of 4. She features a variety of amenities to ensure comfortable charter vacations, including, Air Conditioning & Bow Thruster. She also carries an impressive collection of toys as listed below.