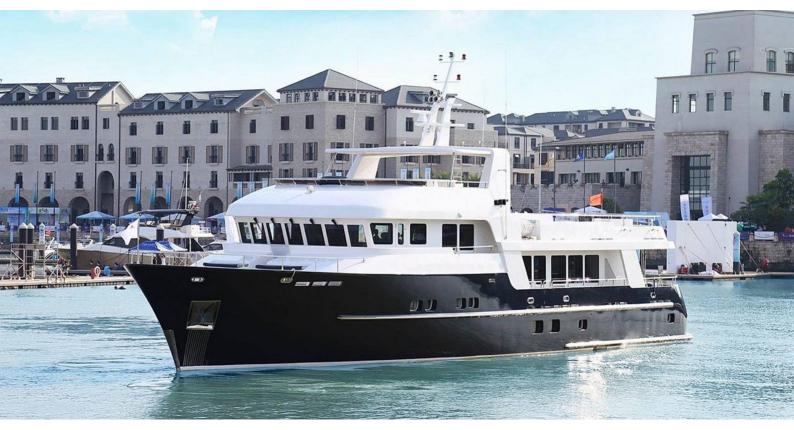

### SAMSARA YACHT CHARTER

Superyacht SAMSARA was built in 2017 by Maxi. She is a 30.2m / 99'1 Overing 100 motor yacht with exterior design by Jon Overing and interior styling by Espinosa Yacht Design . Samsara offers accommodation for up to 8 guests in 4 cabins with additional room for her crew of . She features a variety of amenities to ensure comfortable charter vacations, including, BBQ, Air Conditioning, WiFi connection on board, At Anchor Stabilizers & Sunpads. She also carries an impressive collection of toys as listed below.