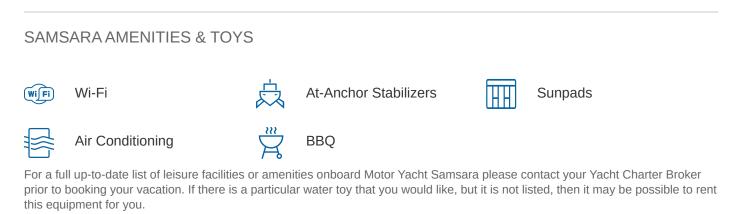

### SAMSARA YACHT CHARTER

Superyacht SAMSARA was built in 2017 by Maxi. She is a 30.2m / 99'1 Overing 100 motor yacht with exterior design by Jon Overing and interior styling by Espinosa Yacht Design . Samsara offers accommodation for up to 8 guests in 4 cabins with additional room for her crew of . She features a variety of amenities to ensure comfortable charter vacations, including, BBQ, Air Conditioning, WiFi connection on board, At Anchor Stabilizers & Sunpads. She also carries an impressive collection of toys as listed below.