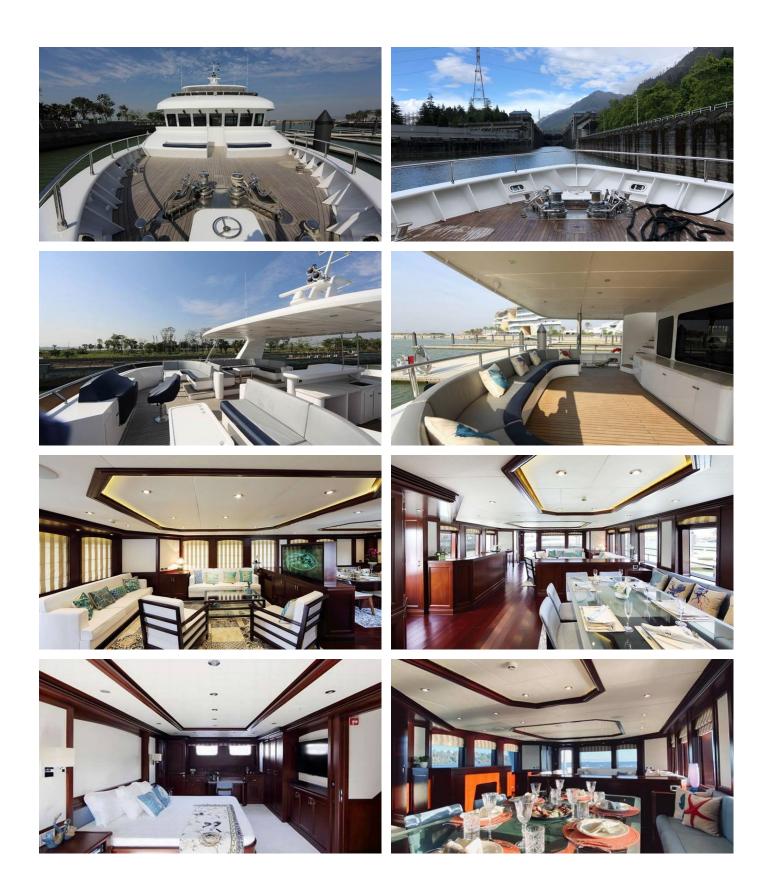

### SAMSARA YACHT CHARTER

Superyacht SAMSARA was built in 2017 by Maxi. She is a 30.2m / 99'1 Overing 100 motor yacht with exterior design by Jon Overing and interior styling by Espinosa Yacht Design . Samsara offers accommodation for up to 8 guests in 4 cabins with additional room for her crew of . She features a variety of amenities to ensure comfortable charter vacations, including, BBQ, Air Conditioning, WiFi connection on board, At Anchor Stabilizers & Sunpads. She also carries an impressive collection of toys as listed below.