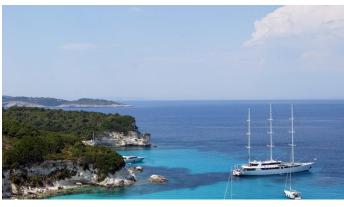

## PAN ORAMA

Yacht Charter Details for 'Pan Orama', the 53m Superyacht built by Piraeus

**SPECIFICATIONS** 

LENGTH 53m / 173'11

BEAM DRAFT 12m / 39'4 5m / 16'5

YEAR REFIT 1993 2014

CRUISING SPEED 11 Knots **ACCOMMODATION** 