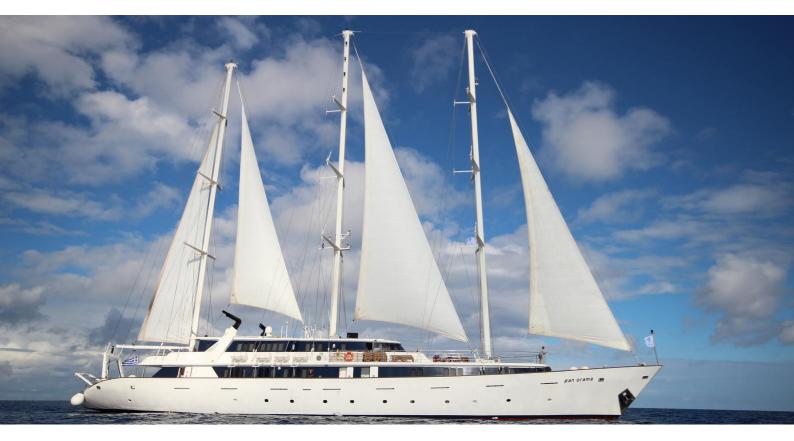

## PAN ORAMA

Yacht Charter Details for 'Pan Orama', the 53m Superyacht built by Piraeus

**SPECIFICATIONS** 

LENGTH 53m / 173'11

BEAM DRAFT 12m / 39'4 5m / 16'5

YEAR REFIT 1993 2014

CRUISING SPEED 11 Knots **ACCOMMODATION** 

## PAN ORAMA YACHT CHARTER

Superyacht PAN ORAMA was built in 1993 by Piraeus. She is a 53m / 173'11 motor/sailer yacht with exterior design by . Pan Orama offers accommodation for up to 49 guests in 24 cabins with additional room for her crew of 18. She features a variety of amenities to ensure comfortable charter vacations. She also carries an impressive collection of toys as listed below.