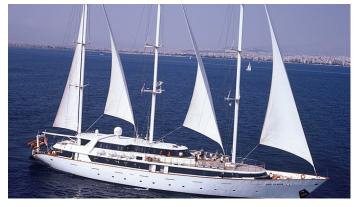

## PAN ORAMA

Yacht Charter Details for 'Pan Orama', the 53m Superyacht built by Piraeus

**SPECIFICATIONS** 

LENGTH 53m / 173'11

BEAM DRAFT 12m / 39'4 5m / 16'5

YEAR REFIT 1993 2014

CRUISING SPEED 11 Knots **ACCOMMODATION** 

## PAN ORAMA YACHT CHARTER

Superyacht PAN ORAMA was built in 1993 by Piraeus. She is a 53m / 173'11 motor/sailer yacht with exterior design by . Pan Orama offers accommodation for up to 49 guests in 24 cabins with additional room for her crew of 18. She features a variety of amenities to ensure comfortable charter vacations. She also carries an impressive collection of toys as listed below.