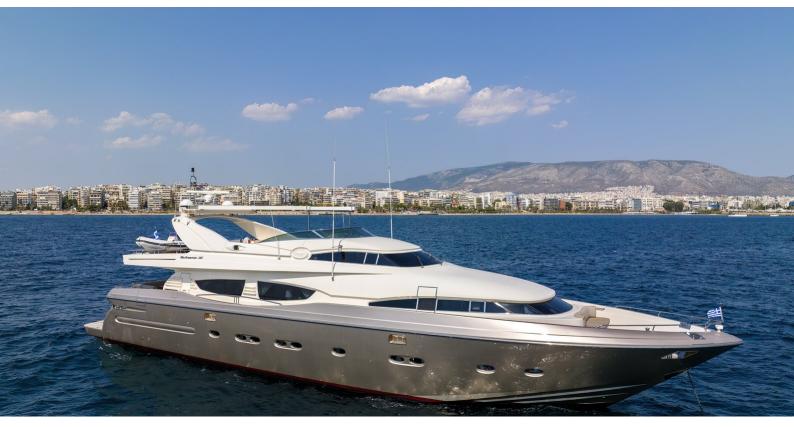

## Yacht Charter Details for 'Why', the 30.2m Superyacht built by Posillipo

### WHY YACHT CHARTER

Superyacht WHY was built in 2005 by Posillipo. She is a 30.2m / 99'1 Technema 95 motor yacht with exterior design by Carlo Galeazzi and interior styling by Michela Reverberi . Why offers accommodation for up to 10 guests in 4 cabins with additional room for her crew of 6. She features a variety of amenities to ensure comfortable charter vacations, including, Air Conditioning, WiFi connection on board, Sun Deck & Sunpads. She also carries an impressive collection of toys as listed below.