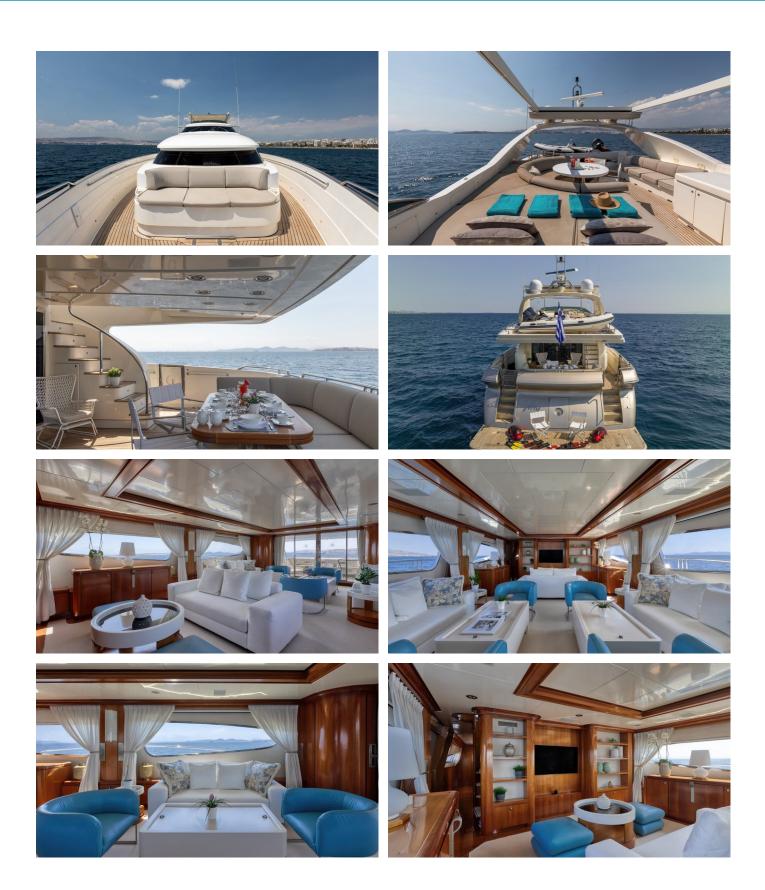

### WHY YACHT CHARTER

Superyacht WHY was built in 2005 by Posillipo. She is a 30.2m / 99'1 Technema 95 motor yacht with exterior design by Carlo Galeazzi and interior styling by Michela Reverberi . Why offers accommodation for up to 10 guests in 4 cabins with additional room for her crew of 6. She features a variety of amenities to ensure comfortable charter vacations, including, Air Conditioning, WiFi connection on board, Sun Deck & Sunpads. She also carries an impressive collection of toys as listed below.