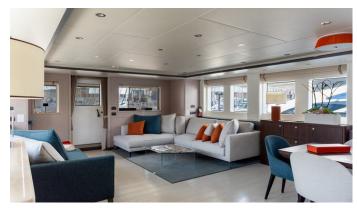

#### **GRANIL YACHT CHARTER**

Superyacht GRANIL was built in 2014 by Cantiere delle Marche. She is a 26.1m / 85'8 Darwin 86 motor yacht with exterior design by , Jonathan Quinn Barnett & Hydro Tec S.r.l. and interior styling by & HydroTec . GraNil offers accommodation for up to 8 guests in 4 cabins with additional room for her crew of 4. She features a variety of amenities to ensure comfortable charter vacations. She also carries an impressive collection of toys as listed below.