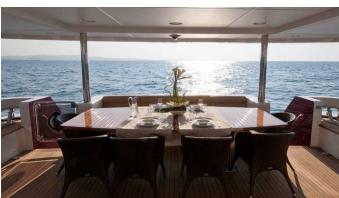

#### **GRANIL YACHT CHARTER**

Superyacht GRANIL was built in 2014 by Cantiere delle Marche. She is a 26.1m / 85'8 Darwin 86 motor yacht with exterior design by , Jonathan Quinn Barnett & Hydro Tec S.r.l. and interior styling by & HydroTec . GraNil offers accommodation for up to 8 guests in 4 cabins with additional room for her crew of 4. She features a variety of amenities to ensure comfortable charter vacations. She also carries an impressive collection of toys as listed below.