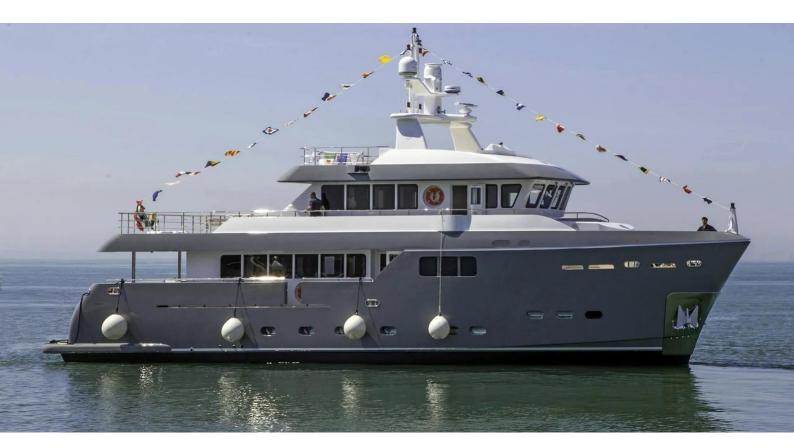

# **GRANIL**

Yacht Charter Details for 'GraNil', the 26.1m Superyacht built by Cantiere delle Marche

**SPECIFICATIONS** 

LENGTH 26.1m / 85'8

BEAM DRAFT 7.43m / 24'5 2.3m / 7'7

YEAR REFIT 2014 2024

CRUISING SPEED 10 Knots

#### **GRANIL YACHT CHARTER**

Superyacht GRANIL was built in 2014 by Cantiere delle Marche. She is a 26.1m / 85'8 Darwin 86 motor yacht with exterior design by , Jonathan Quinn Barnett & Hydro Tec S.r.l. and interior styling by & HydroTec . GraNil offers accommodation for up to 8 guests in 4 cabins with additional room for her crew of 4. She features a variety of amenities to ensure comfortable charter vacations. She also carries an impressive collection of toys as listed below.