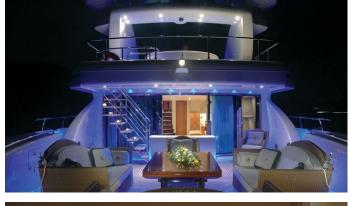

### ALFA XII YACHT CHARTER

Superyacht ALFA XII was built in 2006 by ISA Yachts. She is a 40.54m / 133' ISA 133 motor yacht with exterior design by Andrea Bacigalupo . Alfa XII offers accommodation for up to 12 guests in 6 cabins with additional room for her crew of 7. She features a variety of amenities to ensure comfortable charter vacations, including, Air Conditioning & Deck Jacuzzi. She also carries an impressive collection of toys as listed below.

#### ALFA XII AMENITIES & TOYS

Jacuzzi

At-Anchor Stabilizers

Deck Jacuzzi

Air Conditioning

For a full up-to-date list of leisure facilities or amenities onboard Motor Yacht Alfa XII please contact your Yacht Charter Broker prior to booking your vacation. If there is a particular water toy that you would like, but it is not listed, then it may be possible to rent this equipment for you.