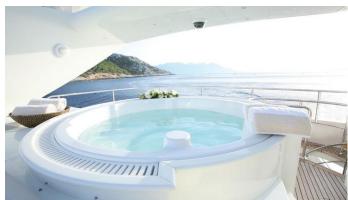

### ALFA XII YACHT CHARTER

Superyacht ALFA XII was built in 2006 by ISA Yachts. She is a 40.54m / 133' ISA 133 motor yacht with exterior design by Andrea Bacigalupo . Alfa XII offers accommodation for up to 12 guests in 6 cabins with additional room for her crew of 7. She features a variety of amenities to ensure comfortable charter vacations, including, Air Conditioning & Deck Jacuzzi. She also carries an impressive collection of toys as listed below.

#### ALFA XII AMENITIES & TOYS

Jacuzzi

At-Anchor Stabilizers

Deck Jacuzzi

Air Conditioning

For a full up-to-date list of leisure facilities or amenities onboard Motor Yacht Alfa XII please contact your Yacht Charter Broker prior to booking your vacation. If there is a particular water toy that you would like, but it is not listed, then it may be possible to rent this equipment for you.