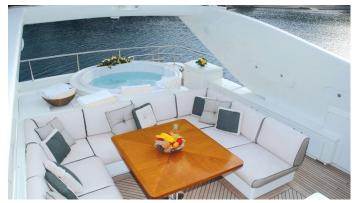

### ALFA XII YACHT CHARTER

Superyacht ALFA XII was built in 2006 by ISA Yachts. She is a 40.54m / 133' ISA 133 motor yacht with exterior design by Andrea Bacigalupo . Alfa XII offers accommodation for up to 12 guests in 6 cabins with additional room for her crew of 7. She features a variety of amenities to ensure comfortable charter vacations, including, Air Conditioning & Deck Jacuzzi. She also carries an impressive collection of toys as listed below.

#### ALFA XII AMENITIES & TOYS

Jacuzzi

At-Anchor Stabilizers

Deck Jacuzzi

Air Conditioning

For a full up-to-date list of leisure facilities or amenities onboard Motor Yacht Alfa XII please contact your Yacht Charter Broker prior to booking your vacation. If there is a particular water toy that you would like, but it is not listed, then it may be possible to rent this equipment for you.