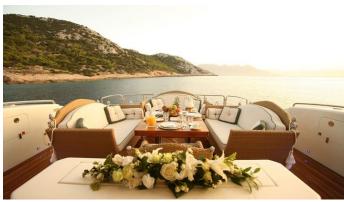

### ALFA XII YACHT CHARTER

Superyacht ALFA XII was built in 2006 by ISA Yachts. She is a 40.54m / 133' ISA 133 motor yacht with exterior design by Andrea Bacigalupo . Alfa XII offers accommodation for up to 12 guests in 6 cabins with additional room for her crew of 7. She features a variety of amenities to ensure comfortable charter vacations, including, Air Conditioning & Deck Jacuzzi. She also carries an impressive collection of toys as listed below.