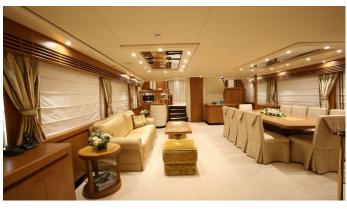

### ALFA XII YACHT CHARTER

Superyacht ALFA XII was built in 2006 by ISA Yachts. She is a 40.54m / 133' ISA 133 motor yacht with exterior design by Andrea Bacigalupo . Alfa XII offers accommodation for up to 12 guests in 6 cabins with additional room for her crew of 7. She features a variety of amenities to ensure comfortable charter vacations, including, Air Conditioning & Deck Jacuzzi. She also carries an impressive collection of toys as listed below.