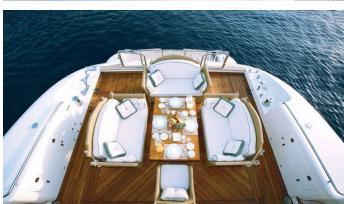

### ALFA XII YACHT CHARTER

Superyacht ALFA XII was built in 2006 by ISA Yachts. She is a 40.54m / 133' ISA 133 motor yacht with exterior design by Andrea Bacigalupo . Alfa XII offers accommodation for up to 12 guests in 6 cabins with additional room for her crew of 7. She features a variety of amenities to ensure comfortable charter vacations, including, Air Conditioning & Deck Jacuzzi. She also carries an impressive collection of toys as listed below.

#### ALFA XII AMENITIES & TOYS

Jacuzzi

At-Anchor Stabilizers

Deck Jacuzzi

Air Conditioning

For a full up-to-date list of leisure facilities or amenities onboard Motor Yacht Alfa XII please contact your Yacht Charter Broker prior to booking your vacation. If there is a particular water toy that you would like, but it is not listed, then it may be possible to rent this equipment for you.