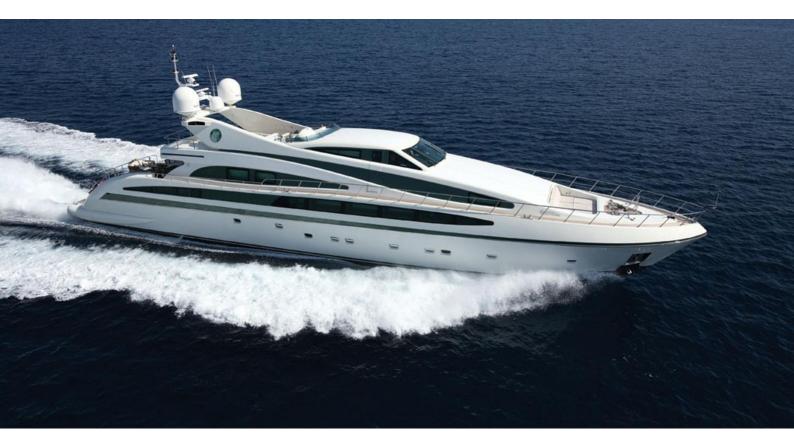

# **ALFA XII**

Yacht Charter Details for 'Alfa XII', the 40.54m Superyacht built by ISA Yachts

**SPECIFICATIONS** 

LENGTH 40.54m / 133'

BEAM DRAFT 7m / 23' 2.43m / 8'

YEAR REFIT 2006

CRUISING SPEED 22 Knots

### ALFA XII YACHT CHARTER

Superyacht ALFA XII was built in 2006 by ISA Yachts. She is a 40.54m / 133' ISA 133 motor yacht with exterior design by Andrea Bacigalupo . Alfa XII offers accommodation for up to 12 guests in 6 cabins with additional room for her crew of 7. She features a variety of amenities to ensure comfortable charter vacations, including, Air Conditioning & Deck Jacuzzi. She also carries an impressive collection of toys as listed below.