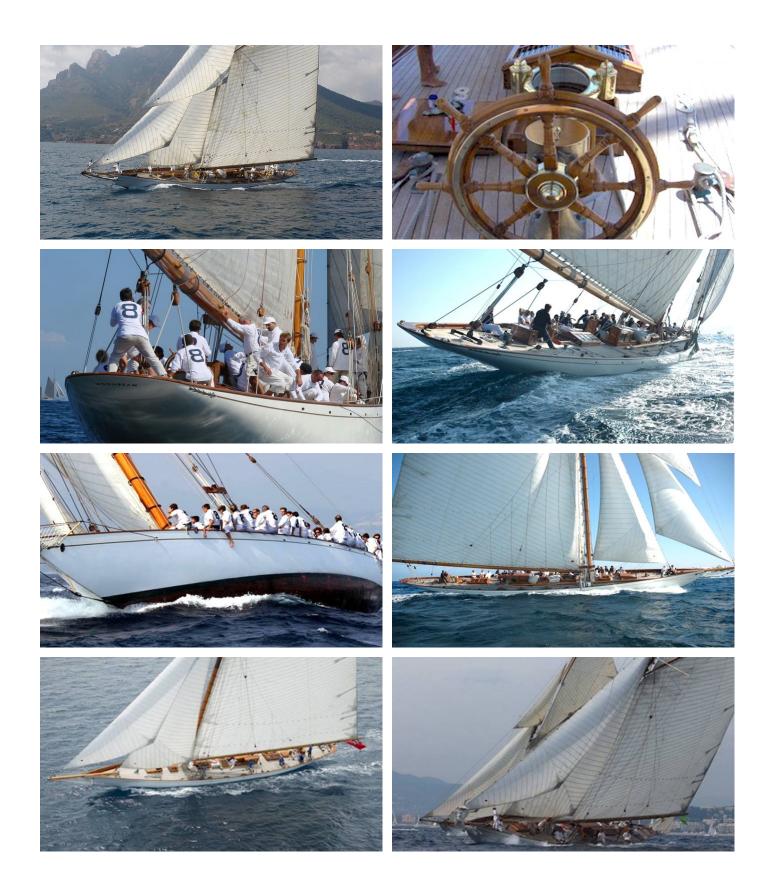

# **MOONBEAM IV**

Yacht Charter Details for 'Moonbeam IV', the 32m Superyacht built by William Fife & Sons

**SPECIFICATIONS** 

LENGTH 32m / 105'

BEAM DRAFT 5.1m / 16'9 3.9m / 12'10

YEAR REFIT 1914 2022

**CRUISING SPEED** 

### MOONBEAM IV YACHT CHARTER

Superyacht MOONBEAM IV was built in 1914 by William Fife & Sons. She is a 32m / 105' sail yacht with exterior design by William Fife and interior styling by William Fife . Moonbeam IV offers accommodation for up to 7 guests in 3 cabins with additional room for her crew of 6. She features a variety of amenities to ensure comfortable charter vacations, including Air Conditioning. She also carries an impressive collection of toys as listed below.