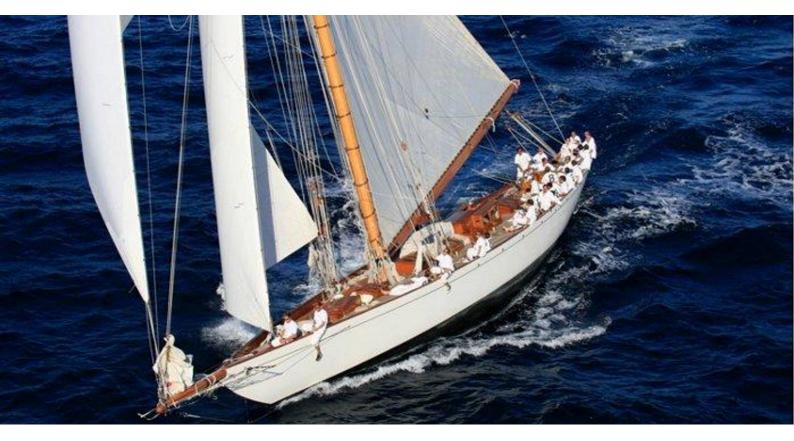

# **MOONBEAM IV**

Yacht Charter Details for 'Moonbeam IV', the 32m Superyacht built by William Fife & Sons

**SPECIFICATIONS** 

LENGTH 32m / 105'

BEAM DRAFT 5.1m / 16'9 3.9m / 12'10

YEAR REFIT 1914 2022

**CRUISING SPEED** 

### MOONBEAM IV YACHT CHARTER

Superyacht MOONBEAM IV was built in 1914 by William Fife & Sons. She is a 32m / 105' sail yacht with exterior design by William Fife and interior styling by William Fife . Moonbeam IV offers accommodation for up to 7 guests in 3 cabins with additional room for her crew of 6. She features a variety of amenities to ensure comfortable charter vacations, including Air Conditioning. She also carries an impressive collection of toys as listed below.