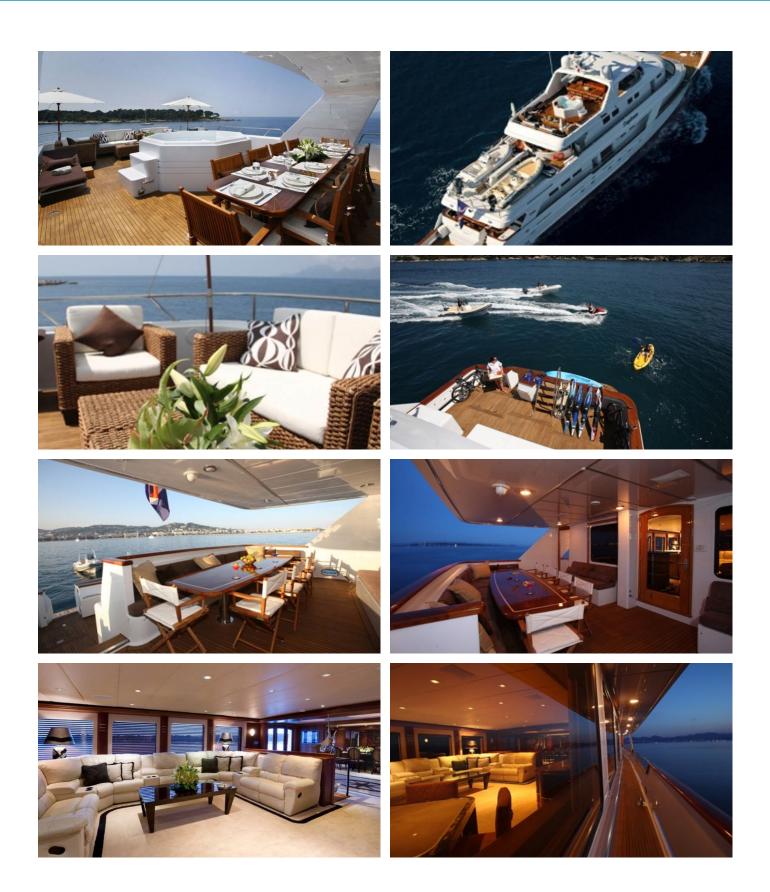

### DAYDREAM YACHT CHARTER

Superyacht DAYDREAM was built in 1991 by Christensen. She is a 42.6m / 139'9 Custom motor yacht with exterior design by Apollonio Naval Architecture & Marine Engineering and interior styling by Christensen . Daydream offers accommodation for up to 10 guests in 5 cabins with additional room for her crew of 8. She features a variety of amenities to ensure comfortable charter vacations, including, Air Conditioning, WiFi connection on board, Deck Jacuzzi & Stabilisers underway. She also carries an impressive collection of toys as listed below.