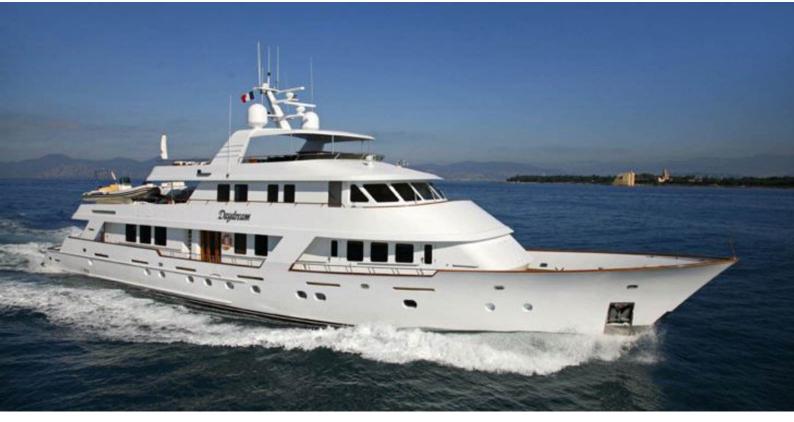

# DAYDREAM

Yacht Charter Details for 'Daydream', the 42.6m Superyacht built by Christensen

### DAYDREAM YACHT CHARTER

Superyacht DAYDREAM was built in 1991 by Christensen. She is a 42.6m / 139'9 Custom motor yacht with exterior design by Apollonio Naval Architecture & Marine Engineering and interior styling by Christensen . Daydream offers accommodation for up to 10 guests in 5 cabins with additional room for her crew of 8. She features a variety of amenities to ensure comfortable charter vacations, including, Air Conditioning, WiFi connection on board, Deck Jacuzzi & Stabilisers underway. She also carries an impressive collection of toys as listed below.