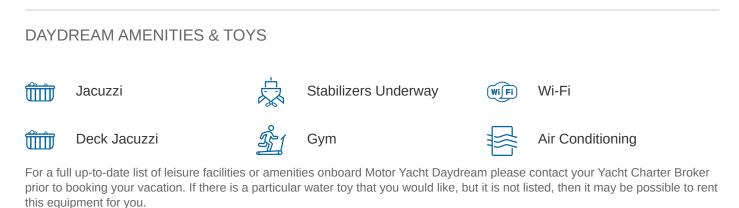

### DAYDREAM YACHT CHARTER

Superyacht DAYDREAM was built in 1991 by Christensen. She is a 42.6m / 139'9 Custom motor yacht with exterior design by Apollonio Naval Architecture & Marine Engineering and interior styling by Christensen . Daydream offers accommodation for up to 10 guests in 5 cabins with additional room for her crew of 8. She features a variety of amenities to ensure comfortable charter vacations, including, Air Conditioning, WiFi connection on board, Deck Jacuzzi & Stabilisers underway. She also carries an impressive collection of toys as listed below.

MORE TENDERS, TOYS & YACHT AMMENITIES INFO: