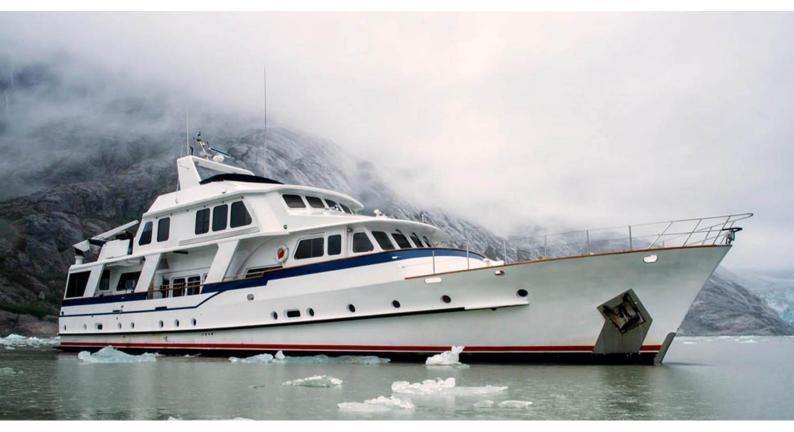

## **GLACIER BEAR**

Yacht Charter Details for 'Glacier Bear', the 28.96m Superyacht built by Bayaco

**SPECIFICATIONS** 

LENGTH 28.96m / 95'

BEAM DRAFT 6.1m / 20' 1.83m / 6'

YEAR REFIT 1973 2019

CRUISING SPEED 10 Knots

## GLACIER BEAR YACHT CHARTER

Superyacht GLACIER BEAR was built in 1973 by Bayaco. She is a 28.96m / 95' motor yacht with exterior design by R. Van Den Akker . Glacier Bear offers accommodation for up to 8 guests in 4 cabins with additional room for her crew of 0. She features a variety of amenities to ensure comfortable charter vacations, including, Air Conditioning & Deck Jacuzzi. She also carries an impressive collection of toys as listed below.