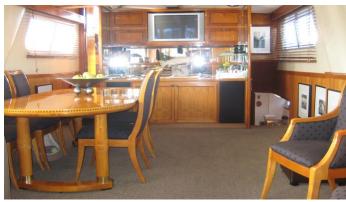

## GLACIER BEAR YACHT CHARTER

Superyacht GLACIER BEAR was built in 1973 by Bayaco. She is a 28.96m / 95' motor yacht with exterior design by R. Van Den Akker . Glacier Bear offers accommodation for up to 8 guests in 4 cabins with additional room for her crew of 0. She features a variety of amenities to ensure comfortable charter vacations, including, Air Conditioning & Deck Jacuzzi. She also carries an impressive collection of toys as listed below.