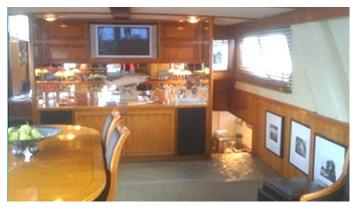

## GLACIER BEAR YACHT CHARTER

Superyacht GLACIER BEAR was built in 1973 by Bayaco. She is a 28.96m / 95' motor yacht with exterior design by R. Van Den Akker . Glacier Bear offers accommodation for up to 8 guests in 4 cabins with additional room for her crew of 0. She features a variety of amenities to ensure comfortable charter vacations, including, Air Conditioning & Deck Jacuzzi. She also carries an impressive collection of toys as listed below.