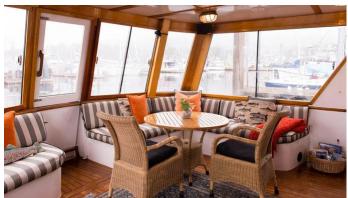

## GLACIER BEAR YACHT CHARTER

Superyacht GLACIER BEAR was built in 1973 by Bayaco. She is a 28.96m / 95' motor yacht with exterior design by R. Van Den Akker . Glacier Bear offers accommodation for up to 8 guests in 4 cabins with additional room for her crew of 0. She features a variety of amenities to ensure comfortable charter vacations, including, Air Conditioning & Deck Jacuzzi. She also carries an impressive collection of toys as listed below.