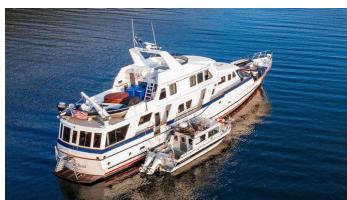

## **GLACIER BEAR**

Yacht Charter Details for 'Glacier Bear', the 28.96m Superyacht built by Bayaco

**SPECIFICATIONS** 

LENGTH 28.96m / 95'

BEAM DRAFT 6.1m / 20' 1.83m / 6'

YEAR REFIT 1973 2019

CRUISING SPEED 10 Knots

## GLACIER BEAR YACHT CHARTER

Superyacht GLACIER BEAR was built in 1973 by Bayaco. She is a 28.96m / 95' motor yacht with exterior design by R. Van Den Akker . Glacier Bear offers accommodation for up to 8 guests in 4 cabins with additional room for her crew of 0. She features a variety of amenities to ensure comfortable charter vacations, including, Air Conditioning & Deck Jacuzzi. She also carries an impressive collection of toys as listed below.